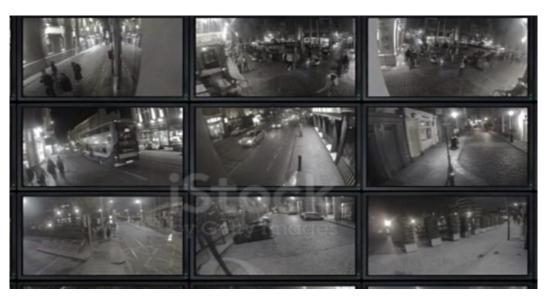

----------------------------------------------------------------------|
| <ul> <li>a) Interior of Guest Room</li> <li>Full interior to be shown.</li> <li>Multiple photos may be submitted if<br/>more photos are required to show the<br/>full interior of the room.</li> </ul> | Furniture/fittings in room can be seen in photo         Image: Data and timestamp to be on all photos submitted. |

### **Requirements for Guest Rooms**



# 3) Photo Submission – Security and CCTV System

## **Requirements for Security and CCTV System**

Please provide photos of the screenshots of the following areas:

- a) Overview of all CCTV cameras
- b) Hotel lobby / reception area.
- c) Level 1 entry and exit points (main entrance, back entrance, staff entrance, etc.)

### Example of overview of all CCTV cameras



#### Example of CCTV footage of hotel reception area