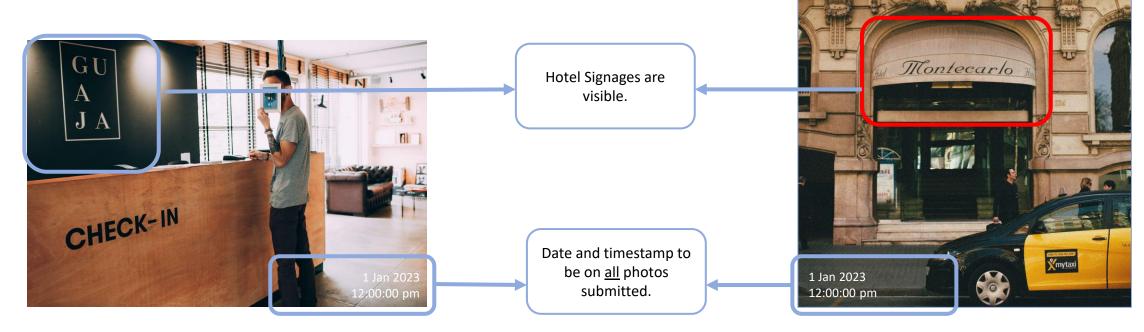

# 2) Requirements for Photo Submission

- a. Date and time to be reflected on all photos submitted.
- b. Photos have to be clear.
- c. The photos should capture the full view of required area (e.g. guest room, lobby area, signage, etc.) and should not be cut off.
- d. Photos should be named based on area taken. Photos be **<u>numbered or labeled clearly</u>** if there are more than one image for an area.
  - For example: "Hotel\_Lobby", or "Hotel\_Lobby\_1" or "Hotel\_Lobby\_2".
  - For example: "Deluxe Room\_main", or "Delxue\_Room\_1" or "Suite\_interior" or "Suite\_toilet".

#### **Bad Examples**

- Photo is blurry with bad lighting
- Missing timestamp

**Requirements for Hotel Signages on Hotel Exterior** (e.g. on hotel building exterior, entry to driveway, etc.)

- Hotel signage showing full hotel name to be captured.
- Multiple photos may be submitted if more photos are required to show different areas where signages are put up.