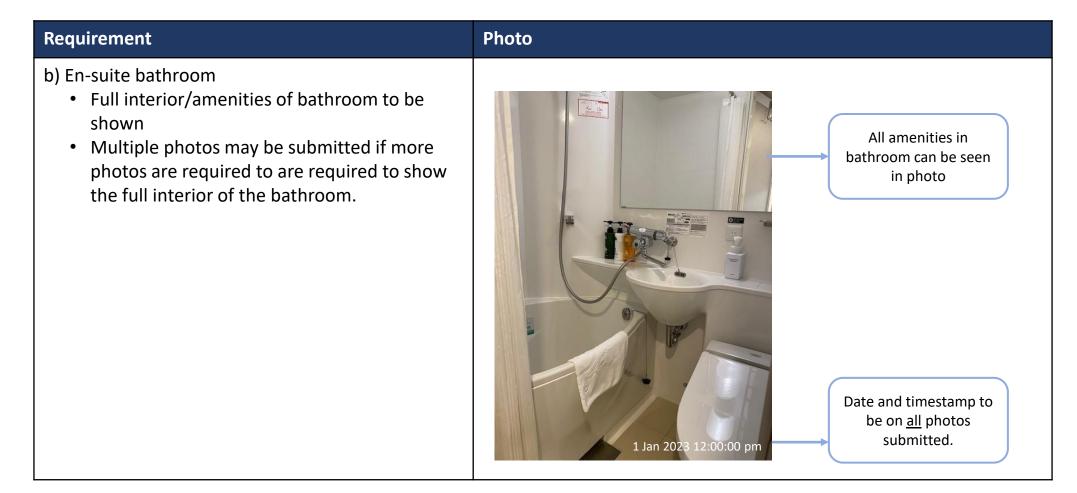

#### Note: Hostels are required to provide photos for ALL ROOMS.

| Requirement                                                                                                                                                                                            | Photo                                                                                                            |
|--------------------------------------------------------------------------------------------------------------------------------------------------------------------------------------------------------|------------------------------------------------------------------------------------------------------------------|
| <ul> <li>a) Interior of Guest Room</li> <li>Full interior to be shown.</li> <li>Multiple photos may be submitted if<br/>more photos are required to show the<br/>full interior of the room.</li> </ul> | Furniture/fittings in room can be seen in photo         Image: Data and timestamp to be on all photos submitted. |