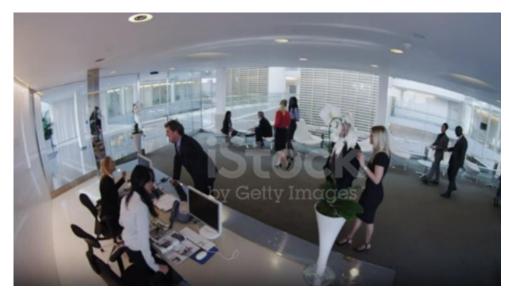

--------------|
| <ul> <li>a) Interior of Guest Room</li> <li>Full interior to be shown.</li> <li>Multiple photos may be submitted if<br/>more photos are required to show the<br/>full interior of the room.</li> </ul> | Furniture/fittings in room can be seen in photo         Image: Data and timestamp to be on all photos submitted. |

### **Requirements for Guest Rooms**



# 3) Photo Submission – Security and CCTV System

## **Requirements for Security and CCTV System**

Please provide photos of the screenshots of the following areas:

- a) Overview of all CCTV cameras
- b) Hotel lobby / reception area.
- c) Level 1 entry and exit points (main entrance, back entrance, staff entrance, etc.)

### Example of overview of all CCTV cameras



#### Example of CCTV footage of hotel reception area